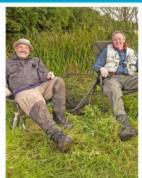

#### **Mortimer & Whitehouse: Gone Fishing**

Sunday, 9pm, BBC2

This week, the pals travel to Blakeney Point in Norfolk for a sea-fishing adventure in some of the most challenging conditions they have ever faced. The next day, they pack a picnic lunch, including some special treats for Ted the dog, and enjoy the calmer waters of the River Glaven, a chalk stream where the deep pools make for great fishing opportunities.