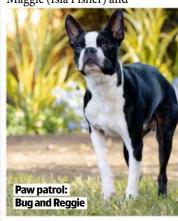

#### **Strays**

6.20pm & 5.25am, Sky Cinema Comedy

Sex ●●● Violence ●●● Language ●●●

\*\*\*

A cute Border terrier,

Reggie (voiced by Will Ferrell), is dumped in the city by deadbeat owner Will Forte, where he meets Boston terrier Bug (Jamie Foxx), Australian shepherd Maggie (Isla Fisher) and

#### **CLASSIC CAPER**