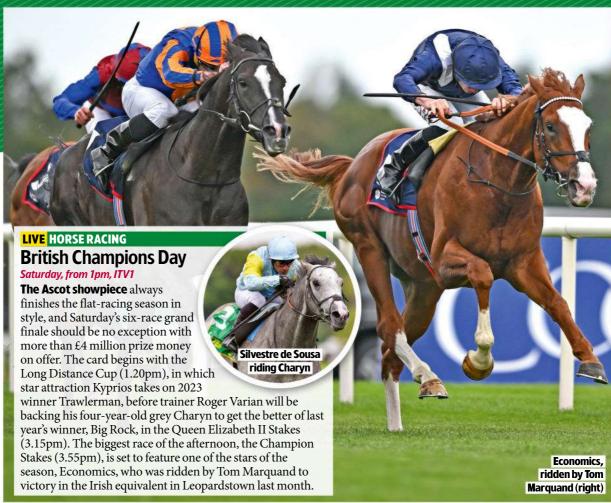

## F1: United States Grand Prix

MOTORSPORT Sky Sports Main Event & Sky Sports F1, race starts 8pm Can Lando Norris (above) close the gap between himself and reigning world champ Max Verstappen? See Sport Week, p28