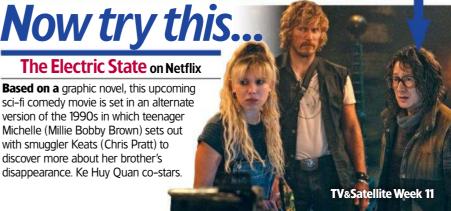

#### The Electric State on Netflix

Based on a graphic novel, this upcoming sci-fi comedy movie is set in an alternate version of the 1990s in which teenager Michelle (Millie Bobby Brown) sets out with smuggler Keats (Chris Pratt) to discover more about her brother's disappearance. Ke Huy Quan co-stars.