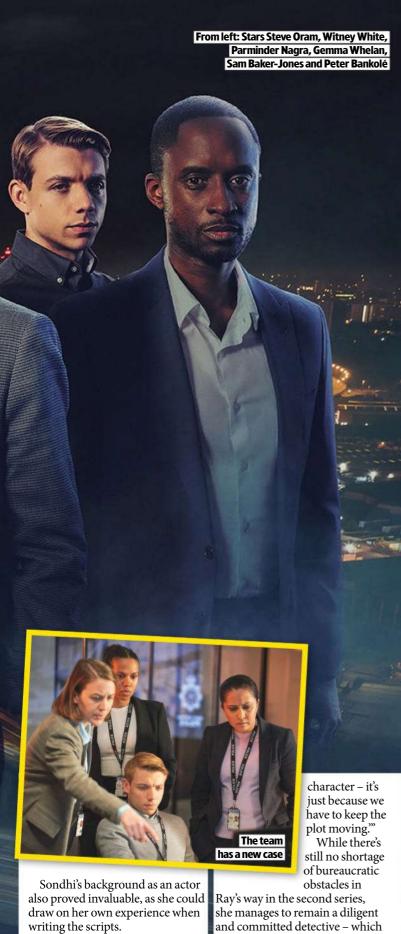

sweetest, kindest guy, but his character is such a sod!'

The series was created by actor and writer Maya Sondhi, best

known for playing PC Maneet Bindra in BBC1's Line of Duty, and when it came to developing the second series, Sondhi was keen to avoid some of the standard cop-drama clichés.

'Ray got into this profession

because she

truly loves what she does'

PARMINDER NAGRA

#### **DAMAGED**

'You see a lot of shows where the police officer has been through so much, but it's like it's wiped the next time you see them,' says Sondhi. 'We wanted to feed in a bit of the PTSD aspect: she's not OK,

she's only had a tiny bit of time off. I think it was really important to see the human side of Ray, and that she's not coping so well.'

'I know what I don't need to write for the actors,' says Sondhi. 'You can overdo it with stage directions, and I think it's patronising if they know their character.

'What I found tough is that sometimes you'd write lovely backstory stuff for an actor, and then it's taken out in the next draft. I've had to explain, "It's not because of you, we love you and your

is one of the things that Nagra, 49, relishes about the part.

'Ray got into this profession because she truly loves what she does,' she says. 'She's always searching for the truth. I love that there are so many moments where Beardsmore is barking at her and she's replying, "Yes, Sir, OK, Sir" and then she'll carry on doing what she needs to do!'