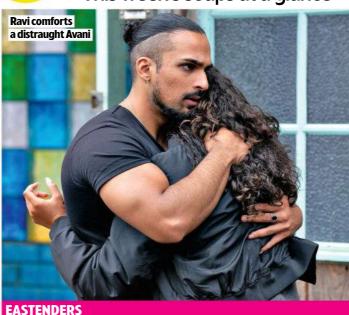

## STORY Soap Diary This week's soaps at a glance Ravi comforts

## Ravi turns on Teddy when daughter Avani is attacked

Teddy is out

>> Ravi's furious to learn that daughter Avani has been texting a boy, but when his kids' mum Priya reveals that Avani has told her in confidence she's dating Teddy Mitchell's son Barney, he backs off - the lad seems harmless enough, and spends most of his time buried

in a book.

for revenge Avani, however, is actually seeing an older lad, Mason. As she later meets him in secret, things turn sour when she refuses to sleep with him. Not only does he demand she leave, but in the melee, she ends up with a busted lip. As an upset Avani returns to the Square, Ravi wrongly believes Barney is responsible for her injury, and

decides to teach him a lesson. This, unsurprisingly, doesn't go down well with Teddy, who comes up with a shock revenge

plan. Suddenly, it's war between the two families, but as the Panesars plot their next move, Suki intervenes and insists she doesn't want any more of her relatives in prison. She and Nish then meet up