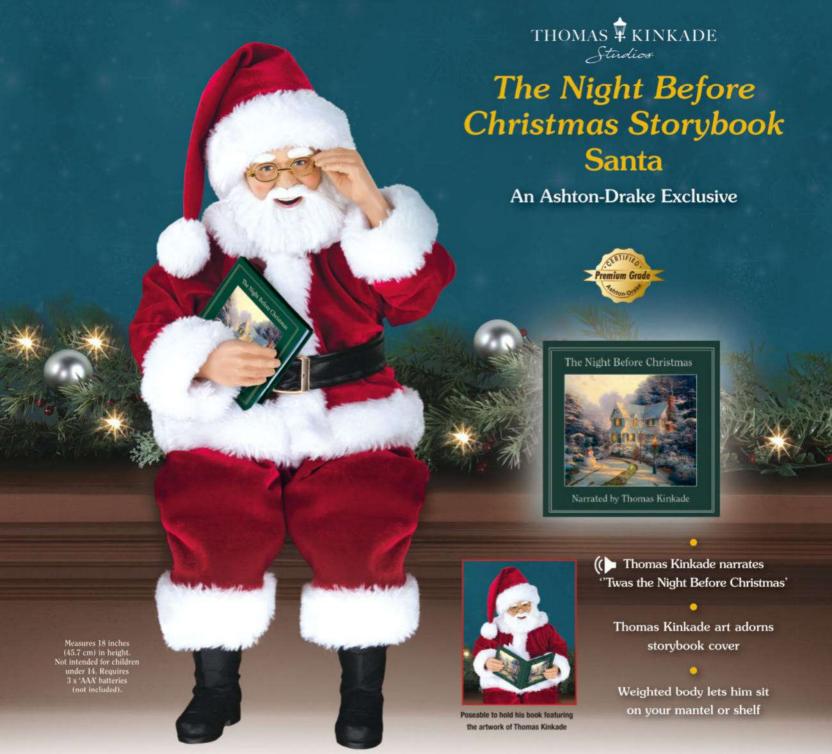

urced and produced from sustainable managed forests, conforming to strict environmental and socioeconomic standards.

Regulated Editorial Complaints We work hard to achieve the highest standards of editorial content, and we are committed to complying with the Editors' Code of Practice (https://www.ipso.co.uk/IPSO/cop.html) as enforced by IPSO. If you have a complaint about our editorial content, you can email us at twsatweek@futurenet.com or write to The Editor, TV65@futilite Week, 121–141
Westbourne Terrace, London W2 6 J.R. Please provide details of the material you are complaining about and explain your complaint by reference to the Editors' Code. We will endeavour to acknowledge your complaint within 5 working days and we aim to correct substantial errors as soon as possible. (ipso.)



# Listen to a magical, traditional Christmas tale...

It's Christmas Eve and Santa has just taken a seat, ready to share some festive magic – with the help of a very special friend!

Thomas Kinkade has always captured the spirit and magic of the season. In this collector's masterpiece he does so first with his timeless painting 'The Night Before Christmas' which adorns the cover of the storybook Santa holds, and second with his gentle voice as he NARRATES the "Twas the Night Before Christmas' poem! The poseable Santa is the first by Ashton-Drake designed and weighted to sit on your shelf or mantel. 18", he is expertly crafted from fine artist's resin and handpainted to capture his charming personality. His beard is hand applied, and of course he wears his classic red suit, hand-tailored