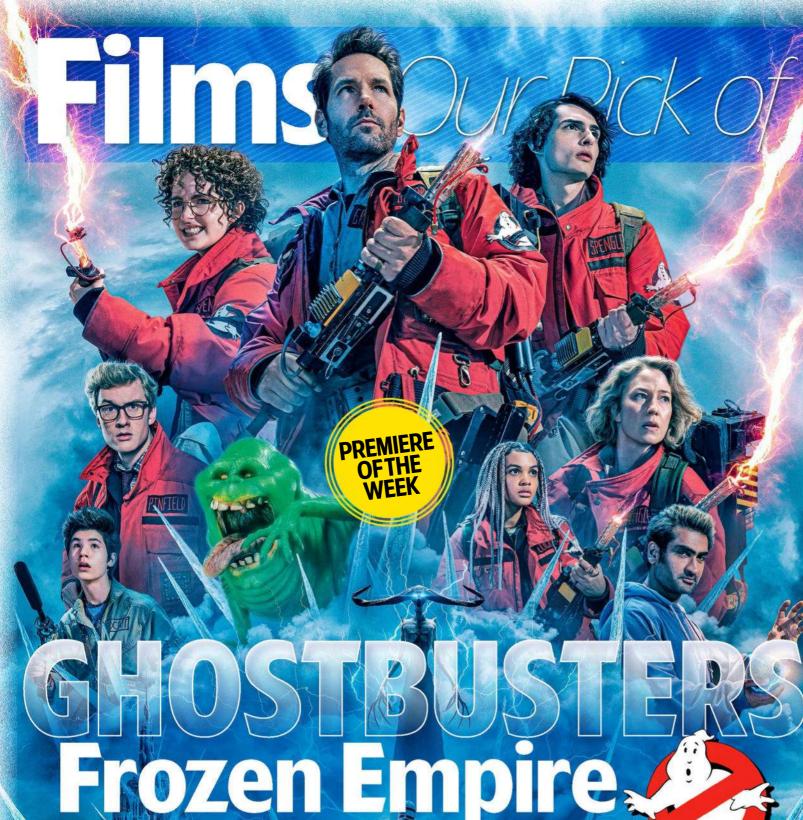

The new gang and the original crew team up to save New York yet again

**FANTASY COMEDY** 

Friday, 12.20pm & 8pm, **Sky Premiere** 

Ghostbusters: Afterlife introduced a new ghoulcapturing gang to the franchise and now comes the inevitable reboot sequel. Frozen Empire shifts the action from Oklahoma to the saga's spiritual home, New York, picking up with the family

of Harold Ramis' dearly departed when Aykroyd's Ray Stantz Egon Spengler.

Callie (Carrie Coon), kids Phoebe (Mckenna Grace) and Trevor (Finn Wolfhard) and their ex-science teacher Gary (Paul Rudd) are now all living in the firehouse where it all started. Driving that famous converted white hearse, they're keeping the Big Apple free of ghosts.

But a deadly issue emerges

- who's still running his occult shop - is sold a mysterious brass orb. Turns out the orb contains an evil spirit that can seemingly turn things to ice and is just desperate to escape and run amok. Soon Stantz and the Spengler family are joined by old chums Winston (Ernie Hudson) and Peter Venkman (Bill Murray), as Manhattan faces

another meltdown.

Pleasing as it is to see so many familiar faces back in action, Frozen Empire's line-up of new and old characters does become a little unwieldy. On the plus side, the script is sharp and the main spectral antagonist is very creepy. There are some solid action sequences, too, making this a watchable, if not essential, series entry. 2023, 12, 115MIN