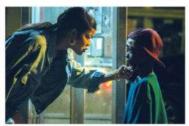

### Before

Available: Friday 25 October Genre: Thriller Season: 1 Episodes: 10 (first two eps from 25 October, then weekly)

Actor Billy Crystal has become one of Hollywood's most-popular stars thanks to a range of light-hearted roles in everything from When Harry Met Sally, City Slickers and Analyze This to Pixar's Monsters, Inc, in which he voiced lovable Mike.

His latest screen appearance, however, is a very different kettle of fish. In Apple TV+'s 10-part thriller *Before*, the 76-year-old plays highly-regarded child psychiatrist Eli Adler, who is plagued by insomnia and violent nightmares in the wake of his illustrator wife Lynn (Judith Light) taking her own life six months earlier.

Eli is considering retirement, but his plans are put on hold after an unnerving encounter with eight-year-old Noah, who appears on his doorstep and scratches symbols on his front door until his fingers bleed, before running off...

#### Before

Friday 25 October

Psychological thriller starring Billy Crystal. A child psychiatrist loses his wife and encounters a troubled young boy, who has a haunting connection to his past. With Julia's Judith Light and Britannia's Jacobi Jupe. See feature, page 14.