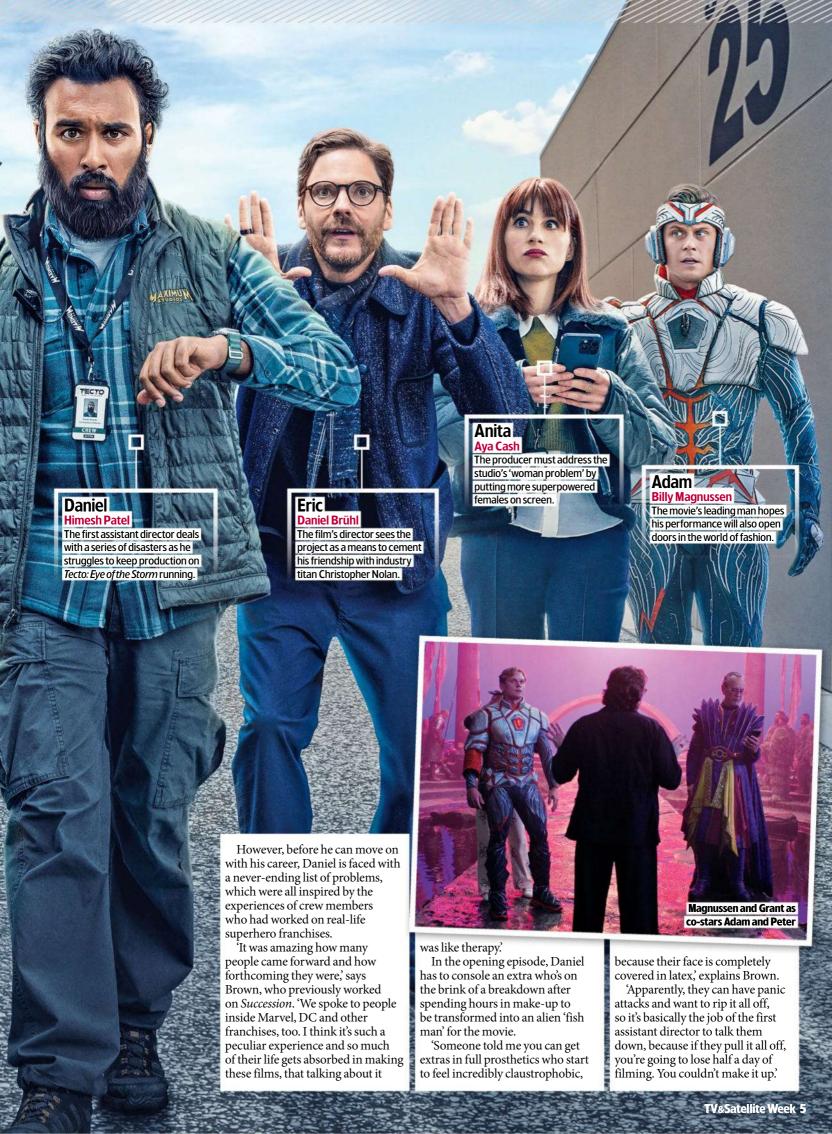

Tecto: Eye of the Storm tells the story of a superhero who can make earthquakes with the help of an invisible jackhammer, and is directed by pretentious auteur Eric (Daniel Brühl). But it's soon clear the only person who really cares about it being made is first assistant director Daniel (Himesh Patel), who grew up reading the comic-book source material.

Pat

Darren Goldstein

Maximum Studio's second in command constantly reminds Daniel that other films in the franchise are more important.

Dag Lolly Adefope

The third assistant director is desperate to get a producer credit as quickly as she can after starting her career late.

'Daniel's in charge of everything that's going right or going wrong,' says Patel. 'He's trying to manage the wrenches being thrown into the filmmaking process by the studio, who seem determined to dismantle the movie. But behind the scenes, his life is falling apart – he's going through a divorce and he's failing to be a father

Richard E. Grant

The classically trained actor plays

the movie's arch villain, Eye, and is

only interested in the pay cheque.

because he's addicted to his job.'
With the help of his hapless
new assistant Dag (Lolly Adefope),

it's up to Daniel to manage the film's leading man, Adam (Billy Magnussen), who plays Tecto, and his co-star Peter (Richard E. Grant), who both have their own insecurities and distractions.

'As the series goes on, Daniel's ambition starts to creep in a bit,' reveals Patel, 34. 'I found that very interesting, because at the start you're wondering why he keeps doing this thankless job. But he's got aims that I don't think he's even aware of himself at the start of the series.'