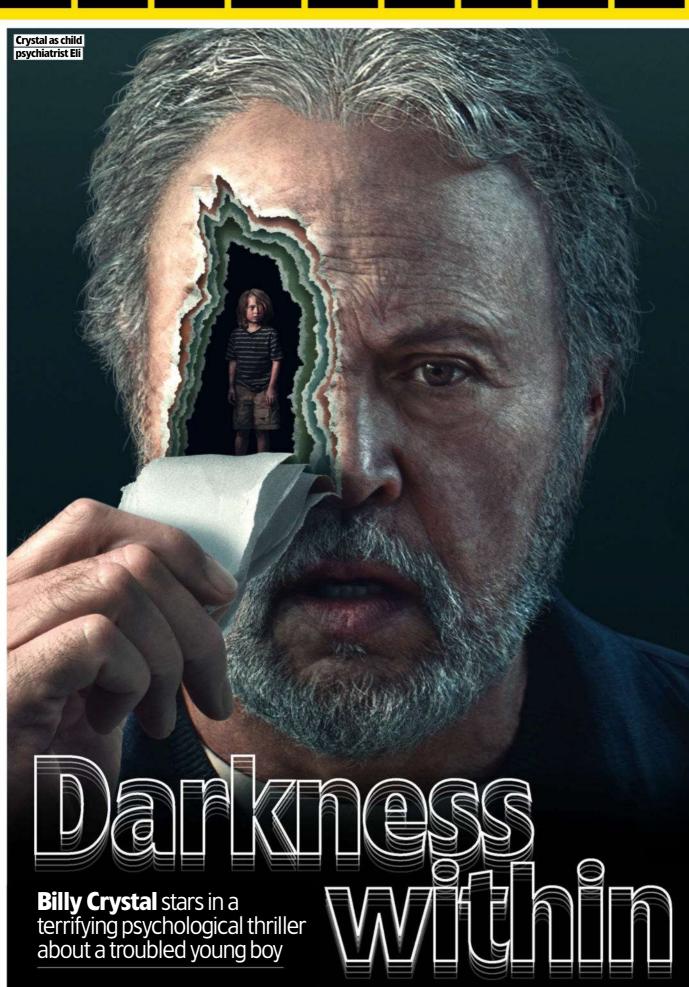

#### **Before**

THRILLER Apple TV+

Billy Crystal stars in this psychological thriller as child psychiatrist Eli, who encounters a young boy (played brilliantly by Jacobi Jupe) with a haunting connection to his past. See Your Watchlist, page 14

### Before

Available: Friday 25 October Genre: Thriller Season: 1 Episodes: 10 (first two eps from 25 October, then weekly)

Actor Billy Crystal has become one of Hollywood's most-popular stars thanks to a range of light-hearted roles in everything from When Harry Met Sally, City Slickers and Analyze This to Pixar's Monsters, Inc, in which he voiced lovable Mike.

His latest screen appearance, however, is a very different kettle of fish. In Apple TV+'s 10-part thriller *Before*, the 76-year-old plays highly-regarded child psychiatrist Eli Adler, who is plagued by insomnia and violent nightmares in the wake of his illustrator wife Lynn (Judith Light) taking her own life six months earlier.

Eli is considering retirement, but his plans are put on hold after an unnerving encounter with eight-year-old Noah, who appears on his doorstep and scratches symbols on his front door until his fingers bleed, before running off...

#### **INTERTWINED**

'Eli is starting to fall apart when Noah walks into his life, explains Crystal. 'Not only is Noah mute a lot of the time, but he's also terrified, violent and has terrible visions.

Noah appears to have an eerie connection to Eli's past, and the therapist becomes obsessed with uncovering a rational explanation for the boy's seemingly supernatural behaviour - including Noah's inexplicable grasp of 17th-century Dutch and his disturbing drawings of a mysterious farmhouse.

'In every, episode there's another piece of the puzzle that moves us forward, adds Crystal. 'I can't say much more, but trust me, the farmhouse reveal is worth the wait!'

The supporting cast includes Robert Townsend as Eli's best friend Jackson, Ava Lalezarzadeh as his street-smart colleague Cleo, Rosie Perez as Noah's foster mum Denise, Maria Dizzia as Eli's daughter, Barbara, and Hope Davis as Dr Jane, a respected chief of paediatric neurology.

Meanwhile, Noah is played by British actor Jacobi Jupe - the younger brother of The Undoing star Noah Jupe - who beat 700 other hopefuls to win the role of the disturbed voungster.

'The series will keep audiences on the edge of their seats, predicts Crystal. 'There are episodes where I'm covered in blood and seeing horrible images. When I was shooting those scenes, I just kept laughing, thinking, "Look at what I'm getting to do!" It's certainly a long way from, "I'll have what she's having!