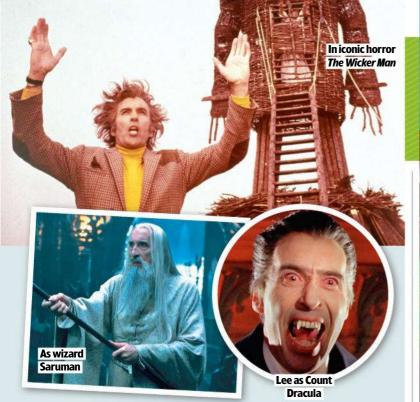

being typecast as a screen villain.

'You don't really expect it of Christopher Lee, because he was such a monolithic, imposing and slightly pompous figure but he did have his insecurities, reveals his biographer and friend Jonathan Rigby, 61, who appears in the documentary.

'He also had strange obsessions. He didn't like Sir Michael Caine because of a jealousy thing. And he was spitting blood when Sean Connery accepted a knighthood several years before he got one!'

Directors John Landis and Peter Jackson, as well as Lee's niece, Succession and Downton Abbey actor Dame Harriet Walter, also share their memories of Lee in the feature-length documentary.

There are surprising stories from behind the scenes on the Lord of the Rings trilogy. It's revealed how Lee was turned

down for the part of Gandalf in favour of Sir Ian McKellen, and took on the role of evil wizard Saruman instead. But he was devastated when all his scenes were cut from the third film during the edit.

#### **HIDDEN DEPTHS**

However, Rigby says that Lee managed to maintain a sense of humour right up until his death in 2015, aged 93.

He liked to control his image, so he very rarely allowed that humour to show,' says Rigby. 'But he was an extraordinarily funny man to be with. Going to visit him at his home in [London's] Cadogan Square, you might be shown his collection of film costumes, his Special Forces insignia, or his complete set of Ian Fleming first editions. He was always bursting with childlike enthusiasm."