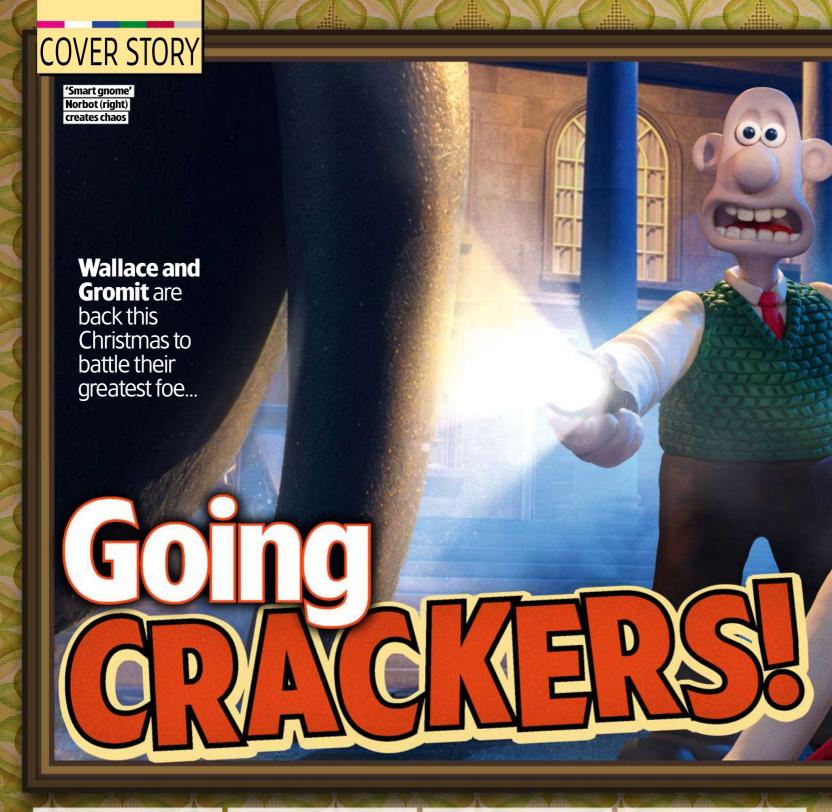

# **Cover story**

Wallace and Gromit return – as does criminal penguin Feathers McGraw! - this Christmas in Vengeance Most Fowl

# Wallace & Gromit: Vengeance Most Fowl

Christmas Day, BBC1

There are criminal capers, a garden gnome turned bad, and the return of TV's most-sinister penguin when the nation's favourite inventor, Wallace, and his long-suffering dog, Gromit, embark on a new family adventure on BBC1 this Christmas.

Directed by Nick Park and Merlin Crossingham, Vengeance Most Fowl is Wallace and Gromit's first feature-length film since The Curse of the Were-Rabbit in 2005 and sees the hapless inventor (voiced by Ben Whitehead, see panel, right)

thrown into turmoil when he creates a 'smart gnome' called Norbot (Reece Shearsmith).

Wallace hopes that Norbot will help out with his gardening chores and odd-job business. But his plans go awry when the gnome runs amok after it's remotely hacked by villainous penguin Feathers McGraw, who first appeared in *The Wrong Trousers* 31 years ago.