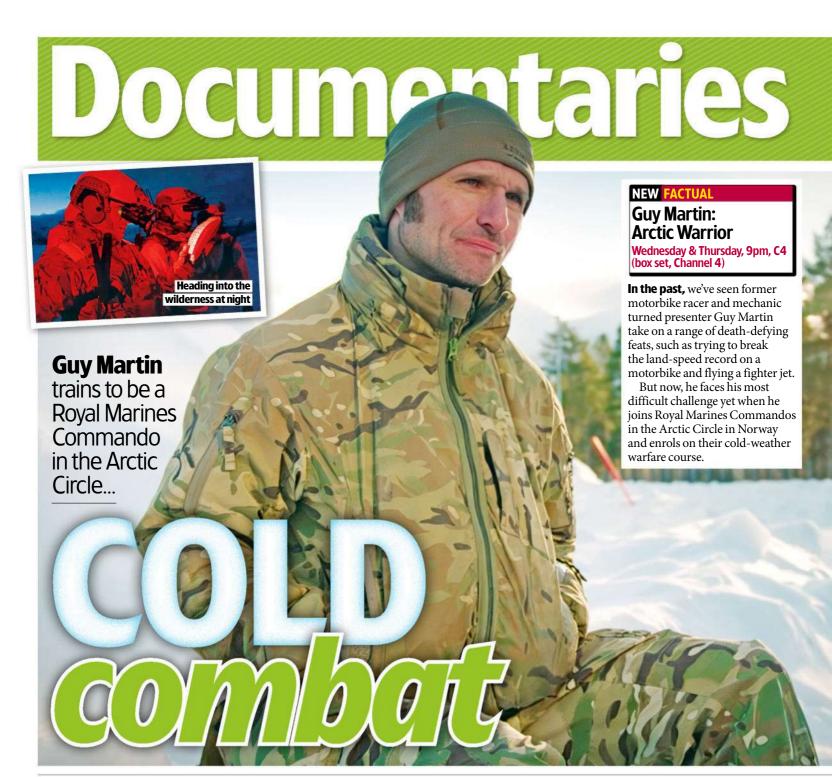

# **Guy Martin: Arctic Warrior**

**DOCUMENTARY** C4, 9pm (box set, Channel 4) Guy Martin (above) faces his most-difficult challenge yet: training to be a Royal Marines Commando in sub-zero temperatures in the Arctic Circle. Concludes tomorrow See Documentaries, page 20

'If you can

survive up here,

you can survive

anywhere'

**GUY MARTIN** 

'The average temperature in the region is getting on for -20C, says Martin. 'They say if you can survive up here, you can survive anywhere. The Commandos are the toughest people, doing the toughest job, in the toughest environment.'

The Royal Marines are stationed at Camp Viking, where they are trained to deter

any attacks from an increasingly aggressive Russia, which is just 200 miles away. And when Martin joins them in the icy wilderness in the opening episode of the series, his first task is to learn how to survive

being dunked in a frozen lake.

# **TEST OF ENDURANCE**

It's an essential survival skill in the Arctic, where just a few minutes in the icy water can cause frostbite, hypothermia and even a heart attack.

'My biggest weakness is cold,' admits Martin. Once my fingers and toes get cold, it's like, "Put

him in the van, it's a waste of time!" so I was a bit nervous.'

#### **TOUGH TASKS**

The 43-year-old from Grimsby must also embark on a gruelling trek up a snowy mountain before making camp in the wilderness. Then it's time to put on nightvision goggles and get behind

the wheel of an all-terrain vehicle in the dark.

'It makes you feel seasick, he reveals. 'It all looks 2D and you've got no idea where the hills are?

Finally, Martin

takes part in a training exercise in which he's tasked with acting as a mobile air-traffic controller to assist a helicopter during live fire.

'We got the job done,' says Martin after the exercise. 'Some stuff has been bloody hard, but no one is bailing and no one gets emotional about anything. All the Commandos are fully committed to the job. I loved it. It's been mega.'