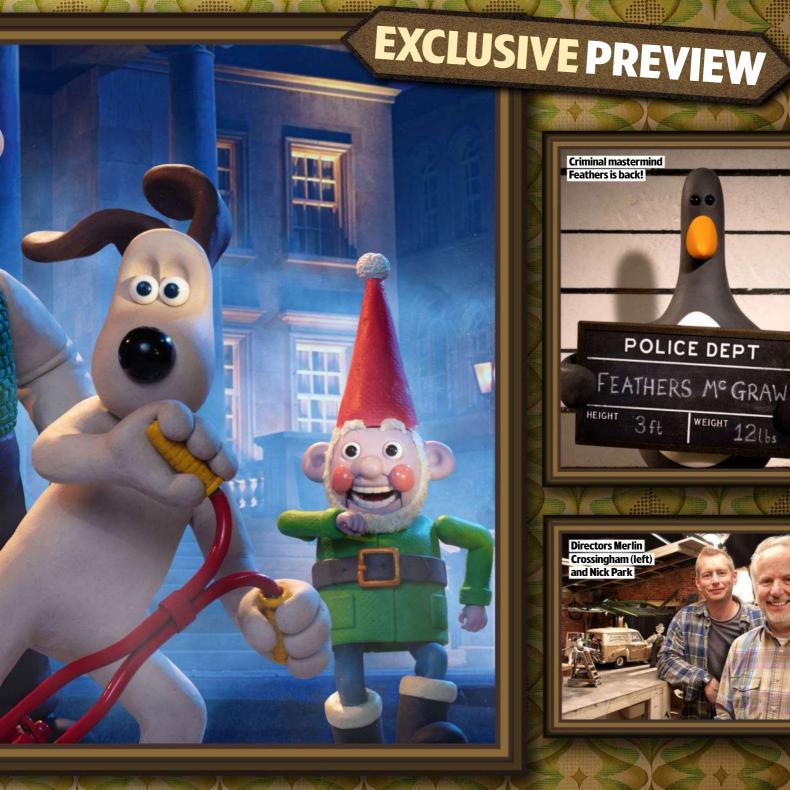

# Wallace & Gromit: Vengeance Most Fowl

Christmas Day, BBC1

There are criminal capers, a garden gnome turned bad, and the return of TV's most-sinister penguin when the nation's favourite inventor, Wallace, and his long-suffering dog, Gromit, embark on a new family adventure on BBC1 this Christmas.

Directed by Nick Park and Merlin Crossingham, Vengeance Most Fowl is Wallace and Gromit's first feature-length film since The Curse of the Were-Rabbit in 2005 and sees the hapless inventor (voiced by Ben Whitehead, see panel, right)

thrown into turmoil when he creates a 'smart gnome' called Norbot (Reece Shearsmith).

Wallace hopes that Norbot will help out with his gardening chores and odd-job business. But his plans go awry when the gnome runs amok after it's remotely hacked by villainous penguin Feathers McGraw, who first appeared in *The Wrong Trousers* 31 years ago.

'I'd had the idea of gnomes turning bad for more than a decade, but I could never work out what exactly made them bad,' reveals award-winning creator Park. 'Then it occurred to me, the question I get asked most from fans is, "Will Feathers McGraw ever return?" I thought, "What if Feathers was involved with these gnomes?" So three decades on, Feathers is back!'

The film also welcomes back other familiar characters, including Chief Inspector Mackintosh (Peter Kay), who is called in to investigate when Feathers seeks revenge on Wallace and Gromit after the penguin escapes zoo prison, where he'd been languishing since masterminding a jewellery heist in *The Wrong Trousers*.