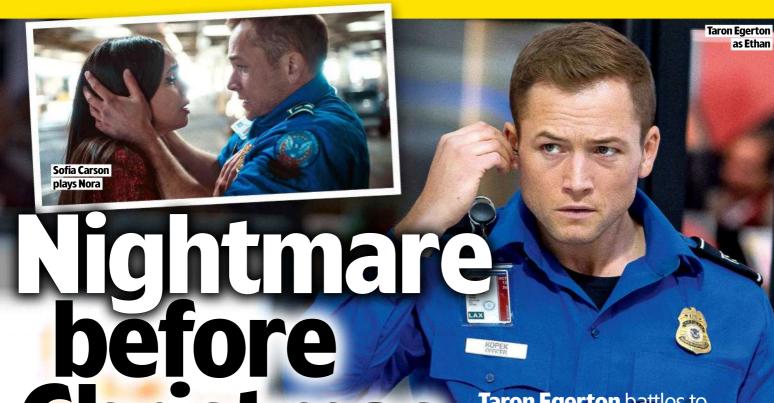

**Taron Egerton** battles to foil a terrorist plot during the festive season

NETFLIX Carry-On

Available: Friday 13 December
Genre: Thriller

**An airport security** agent finds himself in a desperate battle to save hundreds of lives when a ruthless terrorist threatens to blow up a Christmas Eve flight in this gripping Netflix thriller.

Billed as the streaming giant's answer to festive classics Die Hard and Die Hard 2, Carry-On looks set to offer action fans a fresh fix.

The story opens with Transportation Security Administration employee Ethan Kopek (Rocketman's Taron Egerton) beginning his shift overseeing the X-ray machines at a

busy US airport's check-in as travellers fly home for the holidays.

However, he receives a call from a sinister stranger (Ozark's Jason Bateman) who threatens him into letting a dangerous carry-on package on to a flight.

It's clear the package will endanger the lives of everyone at the airport, but the anonymous terrorist tells Ethan that if he doesn't comply, his girlfriend Nora (Sofia Carson) will be killed.

When we first meet Ethan, he's unhappy at work at the airport and feeling dejected, reveals Egerton. He's also just found out Nora is pregnant. So he feels pressure to be a responsible father and provider, but he also feels a deep lack of fulfilment.'

Egerton and the film's director, Jaume Collet-Serra, who has directed Liam Neeson in action movies Non-Stop and The Commuter, shared a vision of the film's leading man.

When Jaume first approached me about the role, I told him I didn't want to do something that felt like an archetypal action hero, explains Egerton. 'Luckily, neither of us thought that's what was exciting or interesting about Ethan.

'We made sure that he feels as relatable and as normal as possible. But he's pretty noble and selfless. Ethan has all the qualities of an archetypal hero underneath his lack of direction. So when he's put in this terrible situation, he has a huge occasion to rise to...

# Carry-On

Friday 13 December

Action thriller. A mysterious traveller blackmails a transportation security agent (Taron Egerton) into letting a dangerous package get through security and on to a packed Christmas Eve flight. See feature, page 17.