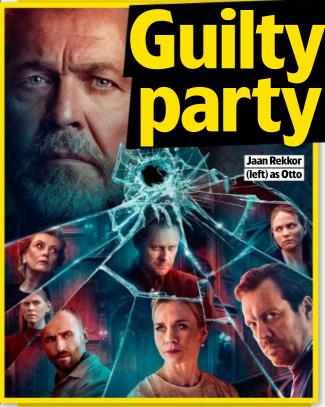

# Who Shot **Otto Mueller?**

NEW Available: Monday 9 December
Genre: Crime drama Season: 1 Episodes: 8

There's more than a touch of Agatha Christie to this intriguing Estonian whodunnit about a powerful businessman and former Soviet wrestling star, Otto Mueller, who is found shot dead in his manor house on his 65th birthday.

Eight of Otto's family members soon fall under suspicion, and as detectives begin to interrogate each one in turn, dark truths about the victim come to light.

It seems that everyone had a motive for killing the arrogant and bullying Otto (Jaan Rekkor), including his long-suffering psychologist wife, Merle (Liina Tennosaar), and the couple's resentful sons, Oliver (Märt Avandi) and Oskar (Mait Malmsten), who had both borne the brunt of their father's tyranny.

Also under suspicion is Otto's mistress, Marleen (Karmel Naudre), who stands to inherit a fortune in his will, and teenager Robert (Theodor Tabor), who unexpectedly turns up at the manor to announce he is Otto's secret grandson. But who pulled the trigger on the monstrous patriarch?

Each episode of the crime drama focuses on the interrogation of a different suspect by experienced homicide detective Gabriel Vanem (Tambet Tuisk) and his new partner, ex-narcotics cop Detective Agnes Maramaa (Doris Tislar).

'It's like Groundhog Day. You see the murder through the eyes of each character, and everything shifts,' explains writer Birk Rohelend. 'If you like psychological thrillers, this is for you.'

Christmas

# Who Shot Otto Mueller?

Monday 9 December

Estonian crime drama. Entrepreneur and ex-Soviet wrestler Otto Mueller meets a grisly end on his 65th birthday, and as detectives interview eight of his family members in turn, dark truths about the powerful man come to light. Everyone has a story about him - and they all have a motive. See feature, page 16.