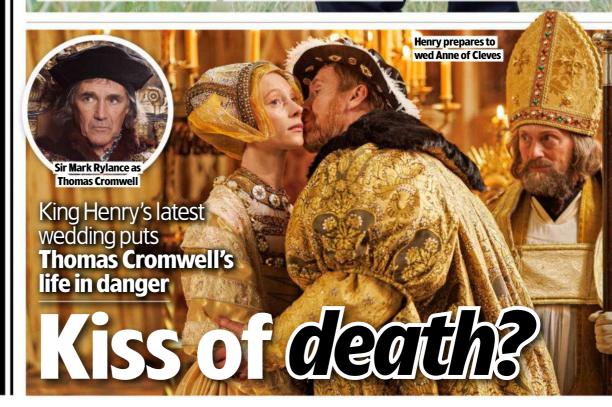

# Wolf Hall: The Mirror and the Light

DRAMA BBC2, 9pm

Wedding bells are ringing for the fourth time for Henry VIII (Damian Lewis) as he prepares to marry Anne of Cleves (Dana Herfurth). *See feature, page 12* 

# **Wolf Hall: The Mirror** and the Light

Sunday, 9pm, BBC1

Following the death of his beloved third wife, Jane Seymour, King Henry VIII's search for a new bride continues in this week's episode of the Tudor drama.

**Lord Privy Seal Thomas Cromwell** (Sir Mark Rylance) is playing matchmaker, and after scouring the royal courts of Europe, he believes he's found the perfect match in Anne of Cleves (Dana Herfurth).

Henry (Damian Lewis) has misgivings, but knows that marriage to the German princess will secure an important alliance after England's recent break with the Roman Catholic Church.

Thomas encourages the match

and, after being persuaded of Anne's beauty, Henry finally agrees to a royal wedding, so Anne begins

her journey to England. Meanwhile, Henry heads to Rochester in Kent unannounced to meet his new wife ahead of schedule. The King intends to surprise Anne by going in disguise, although Thomas and fellow adviser Thomas Wriothesley have their doubts about the wisdom of his actions.

'Cromwell and Wriothesley ask Henry if he's sure it's a good idea,' says Harry Melling, who plays Wriothesley. 'Henry's insistent that he's going to wear a costume and surprise Anne. And, of course, he does do it, because he's King Henry.'

However, the plan misfires when Henry's bride fails to notice him, while the monarch is underwhelmed by her appearance. Will their wedding come back to haunt Thomas Cromwell and put his life in jeopardy?