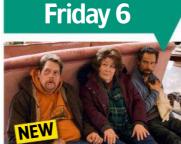

### **NEW COMEDY DRAMA**

The Sticky From Friday 6 December, Prime Video

**Between 2011 and** 2012, nearly 3,000 tons of maple syrup – valued at over \$18 million – was stolen from a storage facility in the biggest heist in Canadian history.

Now, Prime Video's comedy drama *The Sticky* has taken that story as the inspiration for a tongue-in-cheek crime caper starring an unlikely gang of robbers.

### **CANADIAN CAPER**

Tough, middle-aged maple-syrup farmer Ruth Landry (*The Good Fight*'s Margo Martindale) is struggling to make ends meet looking after her comatose husband when she learns that the Quebec Maple Association intends to shut down her farm.

Fearing the total loss of her livelihood, Ruth is on the verge of selling up when family friend and small-time mobster Mike Byrne (Chris Diamantopoulos) invites her to join him and ambitious security guard Remy Bouchard (Guillaume Cyr) in a plot to loot the province's substantial maplesyrup surplus.