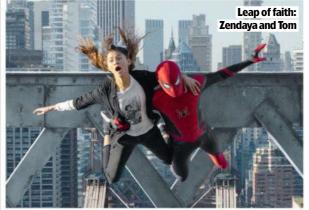

### SUPERHERO Spider-Man: Homecoming 11.45pm, BBC1 (12.45am

 Scotland, not NI)
 ★ ★ ★

 Sex ●●● Violence ●●● Language ●●●

Tom Holland's first solo *Spider-Man* film is a giddy treat with episodes of peril and derringdo. It's funny as nerdy Peter Parker takes his first stabs at crime-busting as Spider-Man and in his inept dealings with Tony Stark (Robert Downey Jr). Then Peter gets to step up a gear when his path crosses that of a new villain, The Vulture (an excellent Michael Keaton). 2017, 12, 133MIN