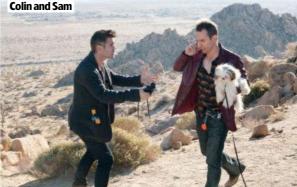

### **CRIME COMEDY** Seven Psychopaths

\*\*\*

11.50am & 1.30am, Sky Cinema Comedy

Sex 🐠 Violence 🕪 Language 🖤

**Colin Farrell plays** a boozy Hollywood screenwriter whose latest project, *Seven Psychopaths*, has left him with writer's block. So his feckless pal Sam Rockwell takes out a newspaper ad to drum up stories from psychos while also getting on the wrong side of gangster Woody Harrelson after kidnapping his dog. Writer-director Martin McDonagh's wickedly funny, shockingly violent, whip-smart movie coils around and around in convoluted circles, deconstructing the conventions of Hollywood screen violence as it goes. 2012, 15, 110MIN

Shaggy dog story: Colin and Sam