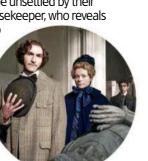

### WOMAN OF STONE BBC2

Mark Gatiss' latest Christmas ghost story is adapted from E. Nesbit's chilling tale about newly-weds who move to a quiet village – only to be unsettled by their superstitious housekeeper, who reveals the legend of two

marble tomb effigies that are said to rise up one night each year. Surely her dire warnings can't be true?