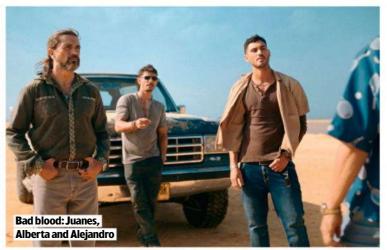

### **Pimpinero: Blood and Oil** *On now, on demand, Prime Video* \*\*\* **Out in the** harsh deserts between

+++++

Colombia and Venezuela, petrol smuggling is the only thing that keeps impoverished border towns afloat. These include brothers Juan (Alejandro Speitzer), Ulises (Alberta Guerra) and Moises (Juanes), who are independent and trying to avoid run-ins with the local cartel. But when Juan brings girlfriend Diana (Laura Osma) to help him, a deadly series of events unfold... Life in this desolate piece of South America is laid bare in a good looking, absorbing story that keeps your attention, right up to the grimly inevitable finale. Subtitled. From 22 Nov. 2024, 15, 121MIN