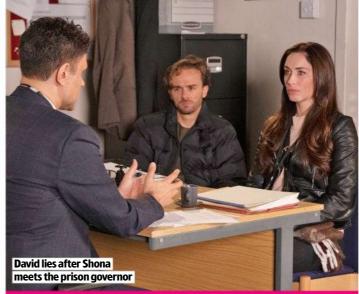

## Will Shona cheat on David?

Shona loses

her temper

>>> Shona attends a meeting with the governor of the prison that son Clayton is in, demanding to know why she wasn't informed that her lad

informed that her law was suicidal. David accompanies her and is a nervous wreck when the governor reveals that Clayton issued two visiting orders and someone – whose name he can't reveal – came to see him.

David, whose first wife Kylie was murdered by Clayton, lies as Shona accuses him of being the visitor, but back on the cobbles, he reveals all to Max. When Max then learns from Steve that Shona has gone back to the prison, he follows in hot pursuit. Finding her at the gates, laying into the governor – physically and verbally – he knows that the only way to stop her from getting into serious trouble is to put her straight...

Steve drives the raging mum back home, but she orders him to do a U-turn and take her into town. She finally returns to the cobbles the next morning and admits to Roy that she's done something

she regrets. Has she spent the night in another man's bed? And if so, whose?