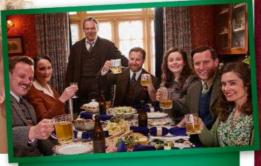

### **NEW THRILLER**

Black Doves From Thursday 5 December, Netflix

Keira Knightley and Ben Whishaw are old friends reunited by their dangerous double lives in a new Christmas-set thriller, which finds *Happy Valley*'s Sarah Lancashire lurking in the shadows as a steely spymaster.

Created by *Giri/Haji* and *The Lazarus Project* writer Joe Barton, six-part Netflix drama *Black Doves* is brimming with action and dry humour. Set in London at Christmas, it follows Helen Webb (Knightley), who is married to a politician husband, Tory Minister

of State for Defence Wallace Webb (Andrew Buchan), and is a devoted mother to their young twins, Oliver and Jacqueline.

However, Helen is harbouring dark secrets: not only is she a professional

spy, but for 10 years, she's been stealing Government information from her husband for a private espionage organisation called Black Doves. What's more, she's been having an affair, and when her lover is murdered, Helen's handler, Reed (Lancashire), sends an assassin, Sam Young (Whishaw), to protect her.

ITV. NETFLIX

BBC.

DHOTO

REBECC

Sam's been out of the game for years but promises to help his old friend Helen uncover the truth about the killing, even when it means confronting London's nefarious criminal underworld and a brewing geopolitical catastrophe. 'Helen appears to be the wife, who publicly has to be so proper, but she is actually an undercover agent who goes on a deranged killing spree with her assassin best friend! The juxtaposition of those things is excellent, says Knightley, 39, who's known for her roles in movies *Atonement*, *Anna Karenina* and the Pirates of the Caribbean franchise.