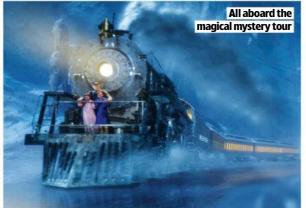

Wonka FANTASY DRAMA Sky Premiere, 7.55am & 8pm Timothée Chalamet (above) is Willy Wonka in this fantastical origin story of the confectioner with pure imagination. See review, page 22

Full listings start on p95

### FAMILY FANTASY

Friday, 7.55am & 8pm, Sky Premiere

In Paul King's Dahl-iverse confection, Willy Wonka (Timothée Chalamet) is a young man with a crazy dream (and a magic hat), hungry to share his bespoke chocolate creations with the world's candy capital. Our guileless fantasist clashes with chocolate-cartel boss Slugworth (Paterson Joseph) and winds up reduced to forced labour.

\*\*\*\*

PREMIERE OF THE WEEK

> Yet as Wonka befriends fellow outcasts, including orphan Noodle (Calah Lane), he clings to his vision.

Resisting Gene Wilder/Johnny Depp mimicry, Chalamet whisks up his own gentle Wonka from a measured mix of naivete and knowing wiles. Some will complain he's too benign, too warm, but he summons a musical-ready lightness and bonds generously with the winning Lane. And after King's *Paddington 2*, a game Hugh Grant again steals the show (and chocs) as a grumpy Oompa Loompa.

The vibrant stylings are equally on-point, accommodating hints of playful whimsy and Wizarding World-ish world-building to maintain a sense of handmade personality. The tunes are buoyant and infectious, with composer Joby Talbot and songwriter Neil 'Divine Comedy' Hannon elevating story beats into expressive musical extravagances. If you could use some anti-cynical uplift, you'll be eating out of King's hand. 2023, PG, 116MIN