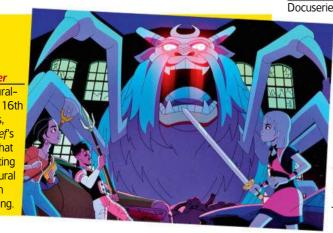

### Chau Vs the Underworld

WORDS: JUDY EWENS, PHOTOS: NETFLIX

Thursday 5 December Animated supernaturalaction series. As her 16th birthday approaches, Jentry (voiced by *Beef*'s Ali Wong) finds out that a demon king is hunting her for the supernatural powers she has been suppressing for so long.