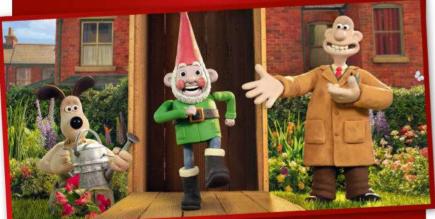

### WALLACE & GROMIT: VENGEANCE MOST FOWL BBC1

Grab a cup of tea and a slice of Wensleydale for this family adventure that sees Wallace invent a 'smart gnome' called Norbot (voiced by Reece Shearsmith), who develops an evil mind of his own. Who is behind this dark turn? The voice cast includes Peter Kay as Inspector Mackintosh, while penguin supervillain Feathers McGraw is back.