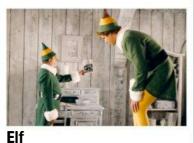

Sun, 4.20pm, Sky Christmas ★★★★ A hilarious Will Ferrell is Santa's biggest little helper, a human brought up by elves at the North Pole who goes off to New York to find his real dad (a delightfully sour James Caan). 2003, PG, 97MIN