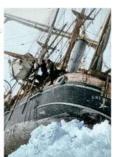

### Endurance

Genre: Documentary Episodes: One-off A 2022 expedition to locate Ernest Shackleton's ship Endurance, which sank off Antarctica in 1915. is combined with the retelling of the explorer's story, including how he and all his crew survived