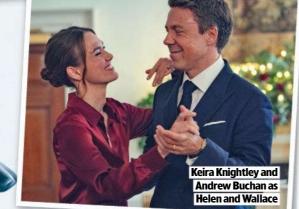

#### **Black Doves** THRILLER Netflix

Keira Knightley (above) stars in this thriller as Helen, the wife of a prominent Tory MP, who is leading a dangerous double life as a spy and stealing Government secrets from her husband. See feature, page 8

### **NEW THRILLER**

Black Doves From Thursday 5 December, Netflix

Keira Knightley and Ben Whishaw are old friends reunited by their dangerous double lives in a new Christmas-set thriller, which finds *Happy Valley*'s Sarah Lancashire lurking in the shadows as a steely spymaster.

Created by *Giri/Haji* and *The Lazarus Project* writer Joe Barton, six-part Netflix drama *Black Doves* is brimming with action and dry humour. Set in London at Christmas, it follows Helen Webb (Knightley), who is married to a politician husband, Tory Minister

of State for Defence Wallace Webb (Andrew Buchan), and is a devoted mother to their young twins, Oliver and Jacqueline.

However, Helen is harbouring dark secrets: not only is she a professional

spy, but for 10 years, she's been stealing Government information from her husband for a private espionage organisation called Black Doves. What's more, she's been having an affair, and when her lover is murdered, Helen's handler, Reed (Lancashire), sends an assassin, Sam Young (Whishaw), to protect her.

ITV. NETFLIX

BBC.

DHOTO

REBECC

Sam's been out of the game for years but promises to help his old friend Helen uncover the truth about the killing, even when it means confronting London's nefarious criminal underworld and a brewing geopolitical catastrophe. 'Helen appears to be the wife, who publicly has to be so proper, but she is actually an undercover agent who goes on a deranged killing spree with her assassin best friend! The juxtaposition of those things is excellent, says Knightley, 39, who's known for her roles in movies *Atonement*, *Anna Karenina* and the Pirates of the Caribbean franchise.