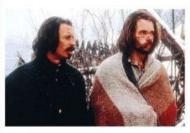

### **CRIME COMEDY** Seven Psychopaths

\*\*\*

11.50am & 1.30am, Sky Cinema Comedy

Sex 🐠 Violence 🕪 Language 🖤

**Colin Farrell plays** a boozy Hollywood screenwriter whose latest project, *Seven Psychopaths*, has left him with writer's block. So his feckless pal Sam Rockwell takes out a newspaper ad to drum up stories from psychos while also getting on the wrong side of gangster Woody Harrelson after kidnapping his dog. Writer-director Martin McDonagh's wickedly funny, shockingly violent, whip-smart movie coils around and around in convoluted circles, deconstructing the conventions of Hollywood screen violence as it goes. 2012, 15, 110MIN

Shaggy dog story: Colin and Sam