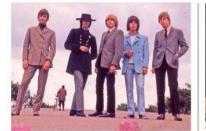

### The Yardbirds Saturday, 9pm, Sky Arts

Sir Brian May, Alice Cooper and Hank Marvin pay tribute to the influential 1960s rock band that scored its biggest hits with For Your Love and Heart Full of Soul. Inspired by the blues, the group launched the careers of three of rock's most famous lead guitarists - Eric Clapton, Jeff Beck and Jimmy Page - before splitting in 1968.