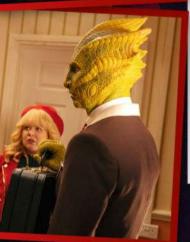

## Skeleton Crew

NEW Available: Wednesday 4 December Genre: Sci-fi Season: 1 Episodes: 8 (first two eps from Wed 4 Dec, then weekly)

Jude Law enters the Star Wars universe as a mysterious Force-wielding warrior in this eight-part series about daring kids who embark upon an exciting adventure.

Star Wars: Skeleton Crew is set at the same time as hit Disney+ show The Mandalorian, in the years following the 1983 film Return of the Jedi, and the action begins when four pals discover a starship and set off into the galactic unknown.

However, it's not long before Wim (Ravi Cabot-Conyers), Fern (Ryan Kiera Armstrong), KB (Kyriana Kratter) and their Ortolan pal Neel (Robert Timothy Smith) run into trouble. Luckily, mysterious Forceuser Jod Na Nawood (Law) is on hand to save them, even though some of the kids aren't that keen on accepting his help.

Can the gang trust enigmatic Jod (top row, centre)?