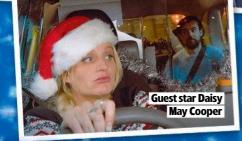

### Prime Jack in Time for Christmas

Available: Tuesday 3 December Genre: Comedy

Comedian and actor Jack Whitehall must have an address book to die for because in this Christmas romp he calls on help from a host of celebrity friends, including Michael Bublé, Rebel Wilson, Jimmy Fallon, Daisy May Cooper, Tom Davis and wrestler and actor Dave Bautista.

### Prime Jack in Time for Christmas Tuesday 3 December

Comedy special. Stranded in the USA with four days to make it back to the UK for Christmas, Jack Whitehall embarks on a journey involving planes, trains, huskies and bobsleighs while famous faces help and hinder him. With Michael Bublé, Rebel Wilson and Daisy May Cooper. See feature, page 16.