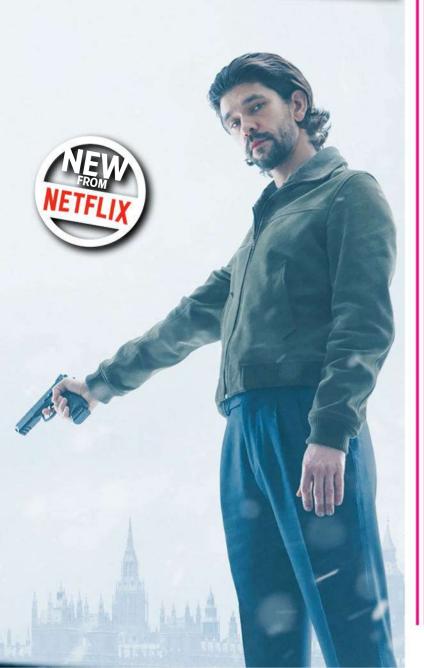

### Black Doves

#### Thursday 5 December

Action thriller starring Keira Knightley as wife, mother and spy Helen Webb, who has been passing on her politician husband's secrets to the shadowy organisation she works for – the Black Doves. When Helen's lover is killed, spymaster (Sarah Lancashire) calls in Helen's old friend Sam (Ben Whishaw) to keep her safe. See feature, page 8.